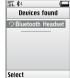

#### 3. Pairing the headset with your phone

1a: First time pairing: Turn headset on - automatic pairing mode

1b: Later pairing:

- 2. Activate Bluetooth on phone.
- 3. Press 'Yes' on the phone and confirm with PIN code **0000** (4 zeros).